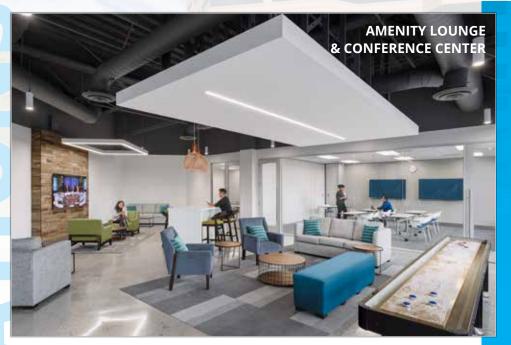

## COMMON AREA IMPROVEMENTS

The main building lobby renovation includes a new reception area with all new finishes, lighting, and furniture. The renovation includes a 2,600 square foot 50 person Building Conference Center and an Amenity Lounge off the main lobby. The overall design is elevated, bright, modern and cost-effective.