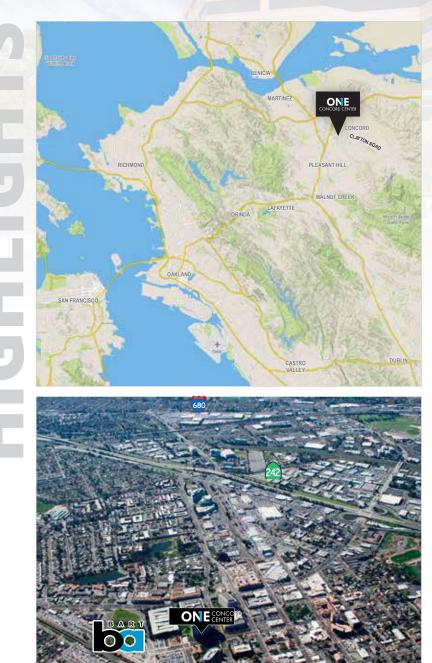

## **ONE** CONCORD CENTER

2300 CLAYTON ROAD CONCORD, CA

www.oneconcordcenter.com

- Concord's premier 15-story Class A office building consisting of ±358,589 rentable sq. ft.
- Immediate access to the Concord BART station.
- Easy access to Interstate 680 and Highway 242 with close proximity to Highway 4.
- Walking distance to numerous amenities including restaurants and numerous services of revitalized Downtown Concord.
- Tranquil setting including mature trees and manicured lawn area and outdoor seating within an urban environment.
- On-site amenities include: fitness facility, showers/ lockers, full-service deli, large conference center, and ATM machine.
- Full-time property management and engineering team on-site, 24-hour/7-days-a-week security guard service, and a manned lobby guard station.
- One level of subterranean tower parking (with ample visitor parking) and an adjacent nine-level parking structure offers abundant parking for tenants/visitors.
- Continuous glassline and terraces (available on 5 of 15 floors) offer stunning views of the surrounding area, including Mount Diablo.
- Building is served by six high-speed passenger elevators, a separate oversized freight elevator, and loading dock (dock high).
- Located on an outage Block 50 power grid. Resistant to rolling blackouts.
- Unmatched tenant roster includes: Hartford Steamboiler, United Health Care, Progressive Insurance, Sutter Health, Swinerton, Cardno Entrix, URS and Towill.