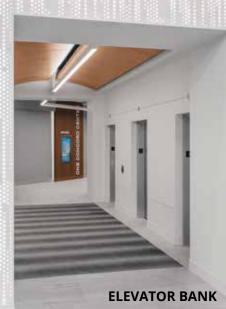

## COMMON AREA IMPROVEMENTS

The main building lobby renovation includes a new reception area with all new finishes, lighting, and furniture. The renovation includes a 2,600 square foot 50 person Building Conference Center and an Amenity Lounge off the main lobby. The overall design is elevated, bright, modern and cost-effective.