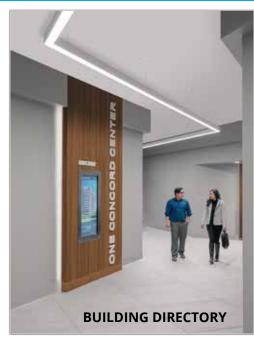

## COMMON AREA IMPROVEMENTS

The main building lobby renovation includes a new reception area with all new finishes, lighting, and furniture. The renovation includes a 2,600 square foot 50 person Building Conference Center and an Amenity Lounge off the main lobby. The overall design is elevated, bright, modern and cost-effective.