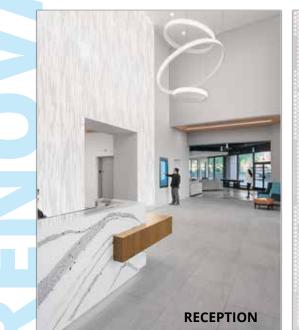

## COMMON AREA IMPROVEMENTS

The main building lobby renovation includes a new reception area with all new finishes, lighting, and furniture. The renovation includes a 2,600 square foot 50 person Building Conference Center and an Amenity Lounge off the main lobby. The overall design is elevated, bright, modern and cost-effective.