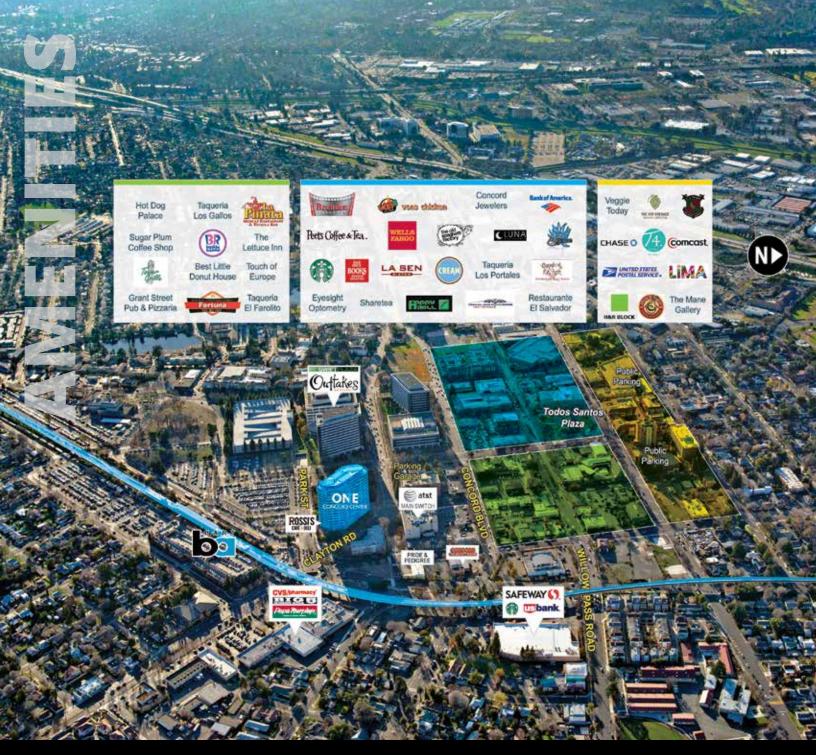

## **ONE** CONCORD CENTER

2300 CLAYTON ROAD CONCORD, CA

www.oneconcordcenter.com

- Concord's premier 15-story Class A office building consisting of ±358,589 rentable sq. ft.
- Immediate access to the Concord BART station.
- Easy access to Interstate 680 and Highway 242 with close proximity to Highway 4.
- Walking distance to numerous amenities including restaurants and numerous services of revitalized Downtown Concord.
- Tranquil setting including mature trees and manicured lawn area and outdoor seating within an urban environment.
- On-site amenities include: fitness facility, showers/ lockers, full-service deli, large conference center, and ATM machine.
- Full-time property management and engineering team on-site, 24-hour/7-days-a-week security guard service, and a manned lobby guard station.
- One level of subterranean tower parking (with ample visitor parking) and an adjacent nine-level parking structure offers abundant parking for tenants/visitors.
- Continuous glassline and terraces (available on 5 of 15 floors) offer stunning views of the surrounding area, including Mount Diablo.
- Building is served by six high-speed passenger elevators, a separate oversized freight elevator, and loading dock (dock high).
- Located on an outage Block 50 power grid. Resistant to rolling blackouts.
- Unmatched tenant roster includes: Hartford Steamboiler, United Health Care, Progressive Insurance, Sutter Health, Swinerton, Cardno Entrix, URS and Towill.